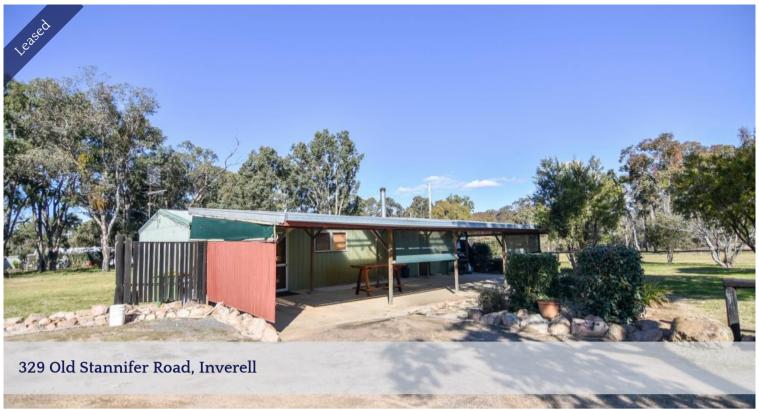

## **RURAL RETREAT**

Perfect for the horse enthusiast or those looking for a quiet, rural retreat. Set on 4ha (10 acres) and located 13km from Inverell, 3km from Gilgai.

- 2 bedroom Colourbond cottage with open lounge and dining with wood heater, country-style kitchen, bathroom combined laundry
- Covered back entertainment area
- 3 bay powered shed with attached tack room and 2 x stables
- 2 bay non-powered shed with gravel floor
- 1 dam
- 2 pressure pumps
- 3 tanks
- Fully fenced, with 4 paddocks