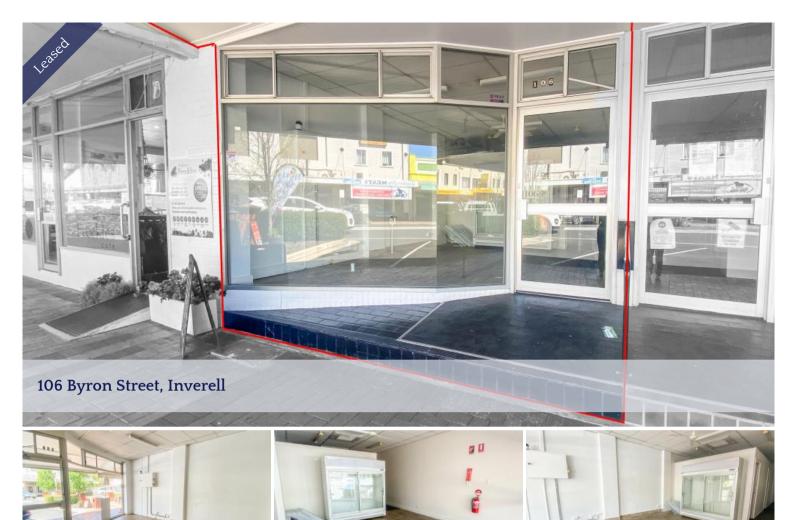

## CAN'T BEAT THIS LOCATION!

Prime location in Inverell's CBD, this fantastic space offers an array of opportunities for anyone wanting to be in the heart of Inverell's shopping precinct.

- Spacious front reception/waiting area
- Large glass outlook to Byron Street
- 3 good sized offices
- Ducted air conditioning
- Ceiling fans
- Kitchenette
- Toilet facilities
- Rear car parking plus ample street parking along Byron Street
- Storage area underneath
- Surrounded by well established businesses
- Excellent traffic flow
- This space will suit a range of tenancies