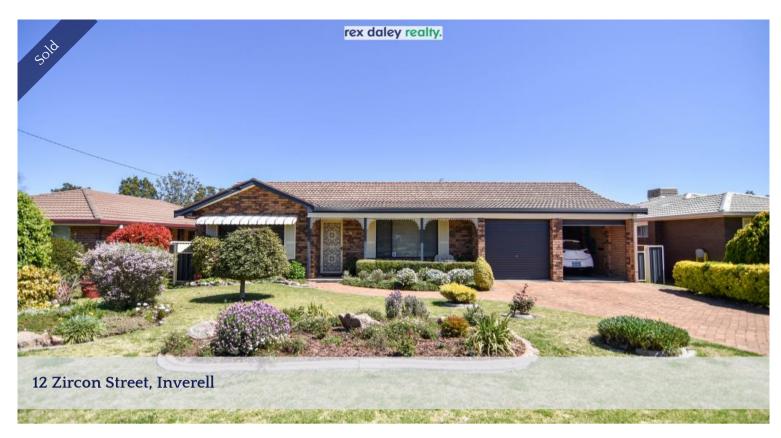

## STYLISH ELEGANCE

Beautifully presented inside and out, this beloved home instantly makes you feel content and welcomed as soon as you step inside.

A separate lounge room located at the front of the home and living room to the rear provides plenty of choice on where to sit back and relax with a cuppa.

Kitchen with plenty of preparation space and storage flows into the living room.

3 bedrooms, each with built-in robes.

Bathroom comprises of shower, spa bath, vanity and separate powder room.

Outside is a paradise with beautiful gardens, a covered entertainment area and garden shed.

Double garage is attached to the home.

Set in a quiet street, only minutes from Lake Inverell, convenience store, schools and the CBD.

The above information provided has been furnished to us by the vendor/s. We have not verified whether or not that information is accurate and do not have any belief in one way or the other in its accuracy. We do not accept any responsibility to any person for its accuracy and do no more than pass it on. All interested parties should make and rely upon their own inquiries in order to determine whether or not this information is in fact accurate.