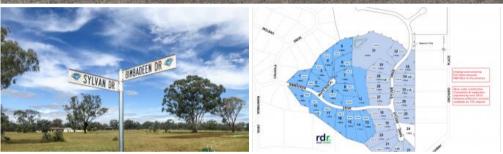

## Lot 22 Sylvan Drive, Inverell

### Lot 22 is approx. 1.61hectare (3.9acres) in size.

- Underground electricity ensures your extensive town and country views are not obscured

- Full mains pressure water supply
- NBN Fibre to the Premises for the ultimate internet speed
- Mostly level building sites
- No time restrictions for building
- Stage 3 is scheduled to be registered by May 2022