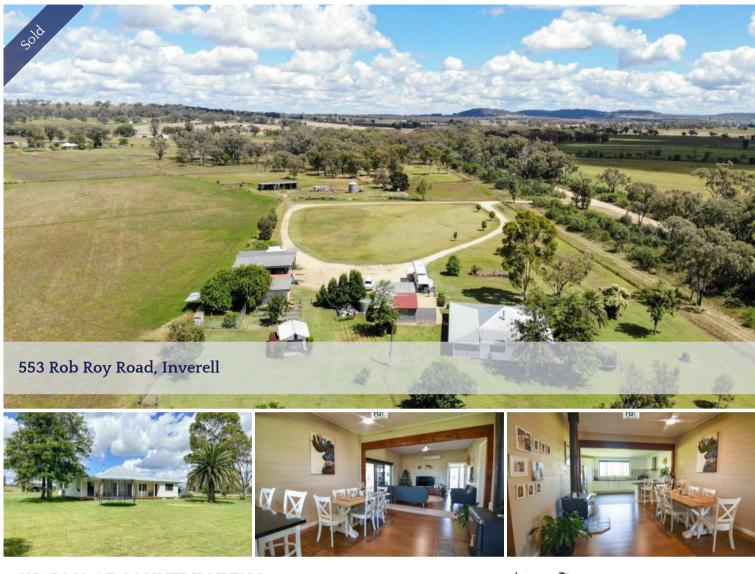

FENCING: Very good.

IMPROVEMENTS: 4 bedroom, 1 bathroom renovated homestead with classic features such as high ceilings and pressed metal throughout. Open

🛏 4 🔊 1 🗔 25.13 ha

| Price         | SOLD        |
|---------------|-------------|
| Property Type | Residential |
| Property ID   | 761         |
| Land Area     | 25.13 ha    |

## Office Details

RDR Real Estate 24 Otho St Inverell, NSW, 2360 Australia 02 6722 5500

plan lounge, dining and kitchen with reverse cycle air conditioner and wood heater is where all your living will be done. Large, modern kitchen contains ample bench space, breakfast bar and plenty of storage. 4 bedrooms, 3 with ceiling fans and the master also having a built-in robe. Spacious family bathroom comprises of soaking bathtub, glass shower recess, vanity and toilet. Enjoy the serenity and views from either of your 2 full length verandahs, with the second timber verandah being accessible from your bedrooms.