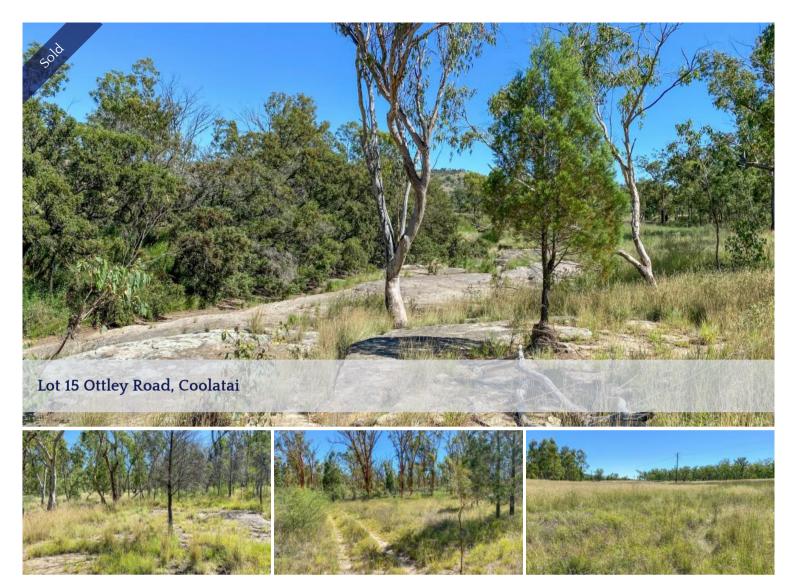

## THE QUIET LIFE

AREA: 54 ha (133 ac) Freehold.

Gwydir Shire Council Rates: \$717.29 p.a. Northern Tablelands LLS.

SITUATION: 12km to Coolatai, 40km to Warialda, 51km to Ashford, 55km to

Graman, 96km to Inverell.

COUNTRY: Undulating. Altitude: 370m-430m ASL.

SOIL: Mostly sandy with some basalt soils.

TIMBER: Cypress pine, Iron bark, Yellow box, Angophoras.

WATER: Jardine's Creek frontage.

RAINFALL: 728mm (29inch) p.a. (eldersweather.com.au)

FENCING: Boundary fenced.

IMPROVEMENTS: Tin hut with dirt floor. Building entitlement.

54.00 ha

Price SOLD for \$215,000

Property Type Residential

Property ID 768

Land Area 54.00 ha