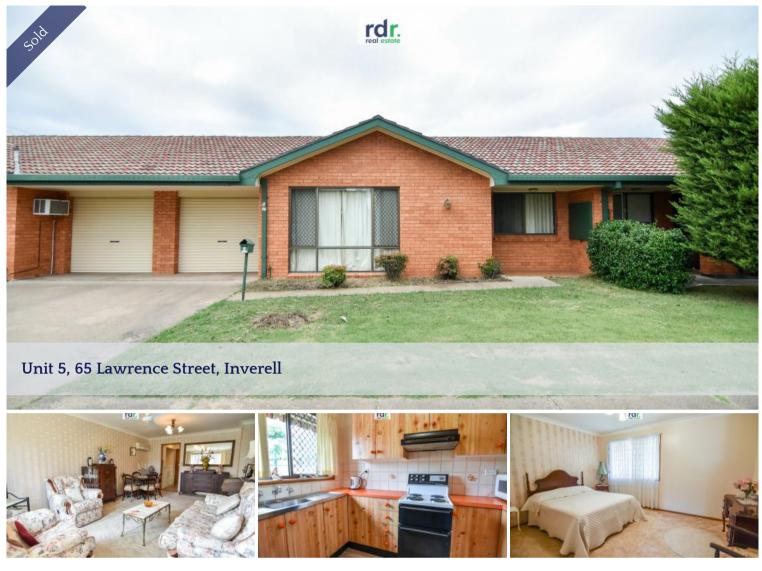

## IT'S ALL ABOUT LOCATION WITH LAWRENCE!

Perfectly located for absolute convenience, this 2 bedroom brick veneer unit gives an easy-care lifestyle, close to town.

Open the front door and enter into the sunny lounge and dining area. Reverse cycle air conditioner and ceiling fan offer year round comfort.

Timber kitchen with ample cupboards flows directly from your living and dining.

2 bedrooms are both generous in size, with one bedroom having a walk-in robe.

Bathroom with shower, vanity and separate toilet is positioned right next to your bedrooms.

Private courtyard at the back of the home with low-maintenance garden and personal gate to a shared grassy area, where you can sit under the shady trees to enjoy a warm, sunny day.

Single garage with electric roller door and concrete driveway.

Follow the footpaths to the CBD, which is only a short walk from your front door. Also located close by is the RSM Club, parks, sporting fields and churches.

If you are wanting to downsize or just be closer to the centre of town, this unit might be just what you are looking for.