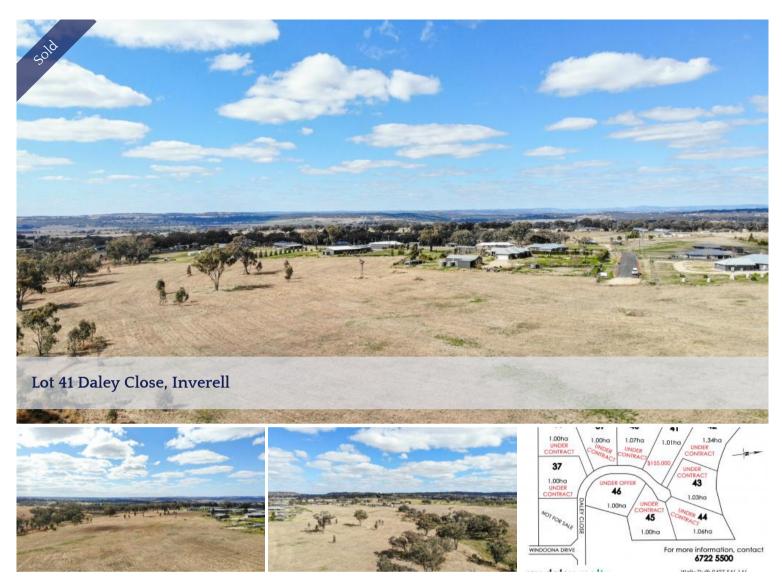

## WINDOONA ESTATE - RELAXED, EASY LIVING

Don't miss this chance to purchase in the next stage of the popular "Windoona Estate". Serene 1ha (2.5ac) blocks where you can settle down and build your dream home and create your dream lifestyle, all within 10 minutes of Inverell's CBD and schools.

Designed with family living in mind, you'll be treated to enhanced peace and privacy in this idyllic semi-rural setting. This subdivision is situated in a quiet cul-de-sac with no through traffic and plenty of space.

Services including trickle fed town water, fixed wireless NBN and power available.

Prices range from \$155,000.

With multiple blocks already Under Offer, act now to avoid disappointment and become a part of the Windoona Community.

🗔 1.00 ha

PriceSOLD for \$155,000Property TypeResidentialProperty ID775Land Area1.00 ha