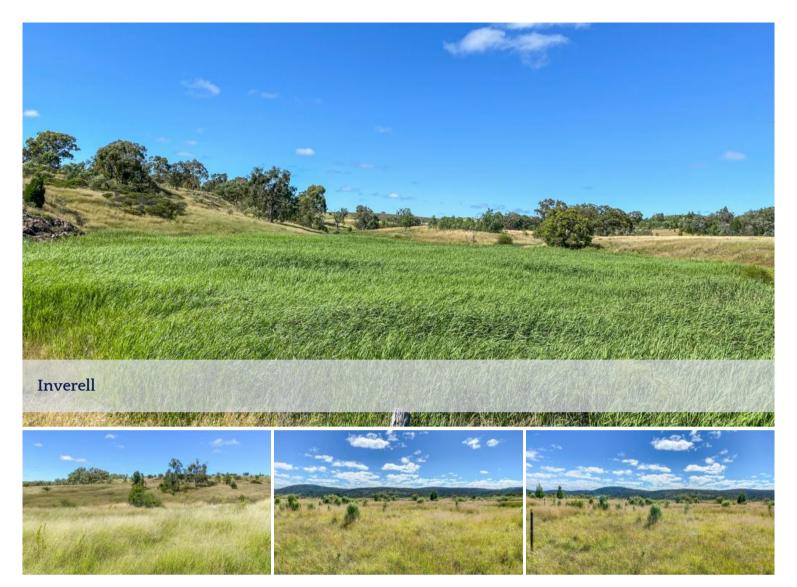

## 500ac GRAZING PROPERTY

AREA: 200.52 ha (498.5 ac) Freehold.

Inverell Shire Council Rates: \$800 p.a. Northern Tablelands LLS.

SITUATION: 30km from Ashford, 85km from Inverell.

SERVICES: Phone service. Central school at Ashford, Primary and Secondary schools at Inverell. Air and rail services from Inverell to Brisbane & Armidale/Tamworth/Moree to Sydney. Saleyards at Inverell, being the 6th largest selling centre in the state, weekly fat cattle sales, fortnightly sheep sales and monthly store cattle sales. Export abattoir at Inverell. 3 major feedlots in the Inverell area. Inverell is one of the major shopping and service centres of Northern NSW.

COUNTRY: Undulating. Altitude: 560-700m ASL.

SOIL: Black basalt, red basalt & trap soils.

ARABLE AREA: 93ha (230ac).

WATER: Spring fed creek.

RAINFALL: 736mm (28inch) p.a.

MACHINERY SHED: 5 sheds.

CARRYING CAPACITY: 50 cows