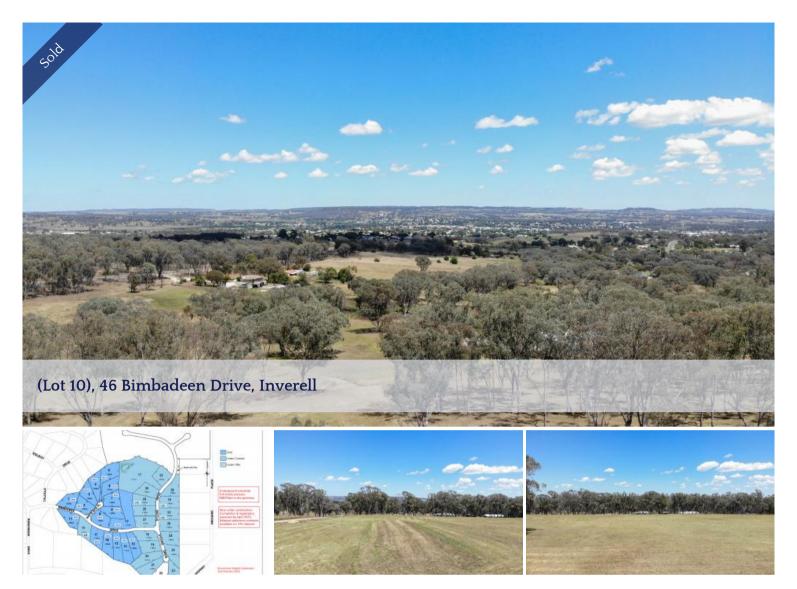

## RUNNYMEDE HEIGHTS ESTATE - YOUR DREAM LIFESTYLE

## **UNDER CONTRACT**

Build your dream home on one of these superb, elevated blocks, offering you the peace and privacy you desire while only being 4km from the CBD.

Blocks start at 1hectare (2.5acres) in size, with Lot 31 being 4.62ha (11.5acres).

- Underground electricity ensures your extensive town and country views are not obscured
- Full mains pressure water supply
- NBN Fibre to the Premises for the ultimate internet speed
- Mostly level building sites
- No time restrictions for building
- Stage 3 is scheduled to be completed late 2021 & registration by April 2022

Prices range from \$150,000 to \$205,000, with Lot 31 being \$299,000.

Lot 10 is registered and ready to build on now!

These blocks will give you the lifestyle that is very sought after. Blocks are selling quickly so don't delay! Grab your lifestyle block today!

□ 1.00 ha

Price SOLD for \$150,000

Property Type Residential

Property ID 782 Land Area 1.00 ha