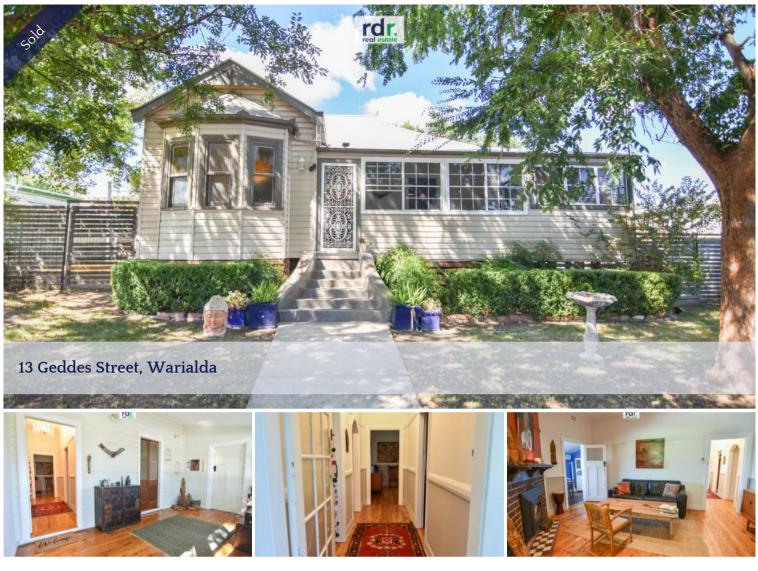

## IT'S A PERFECT MATCH!

Charming, federation-style home is where you will make life-long memories. Filled with warmth and character details, this home is ready for you to move in and enjoy.

Shaded by mature trees, you will feel right at home as soon as you pass through the front white picket gate and wander down the pathway towards the front entry.

Open the front door and be mesmerized by the wide, central hallway with high ceilings and beautiful chandelier. Polished timber floors transport you down the hallway to the lounge, dining and kitchen area, where most of your living will be done.

Put your feet up and relax on the lounge in front of the built-in wood heater with brick surround.

This well-appointed kitchen comes with great storage in the walk-in pantry and cupboards, as well as ample bench space, gas stove and a dishwasher.

Enjoy good food and good company in the dining room, ideally sized for both everyday meals and larger gatherings.

Second lounge room with decorative open brick fireplace is a quiet place to read a book, enjoy a quiet cuppa or watch tv.