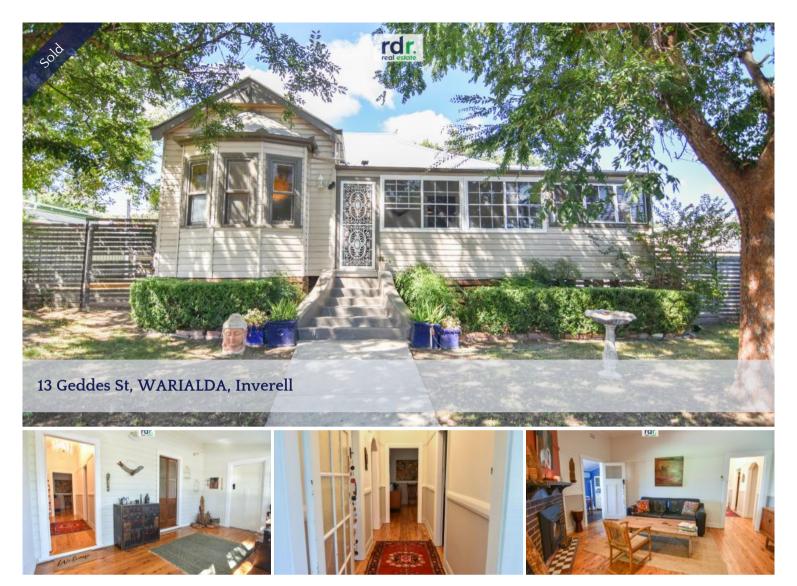

## **IT'S A PERFECT MATCH!**

Charming, federation-style home is where you will make life-long memories. Filled with warmth and character details, this home is ready for you to move in and enjoy.

Shaded by mature trees, you will feel right at home as soon as you pass through the front white picket gate and wander down the pathway towards the front entry.

Open the front door and be mesmerized by the wide, central hallway with high ceilings and beautiful chandelier. Polished timber floors transport you down the hallway to the lounge, dining and kitchen area, where most of your living will be done.

Put your feet up and relax on the lounge in front of the built-in wood heater with brick surround.

This well-appointed kitchen comes with great storage in the walk-in pantry and cupboards, as well as ample bench space, gas stove and a dishwasher.

Enjoy good food and good company in the dining room, ideally sized for both everyday meals and larger gatherings.

Second lounge room with decorative open brick fireplace is a quiet place to read a book, enjoy a quiet cuppa or watch tv.

## Office Details

RDR Real Estate 24 Otho St Inverell, NSW, 2360 Australia 02 6722 5500

4 spacious bedrooms. Private main bedroom contains ensuite with shower over bathtub, pedestal basin and toilet, in addition to the reverse cycle air conditioner. Bay window with window seat is a feature in bedroom 2.

Main bathroom contains shower, timber vanity and toilet.

When you want to entertain outdoors, you have the option of your side timber deck or paved covered entertainment area overlooking your back yard.

Fenced into 3 separate areas, this 1,973sqm block has rear lane access to your double carport, a chook pen, established fruit trees, veggie gardens and multiple shade trees.

Situated in an ultra-convenient location, walking distance to everything including supermarkets, shops, schools, sporting facilities, church and hospital.