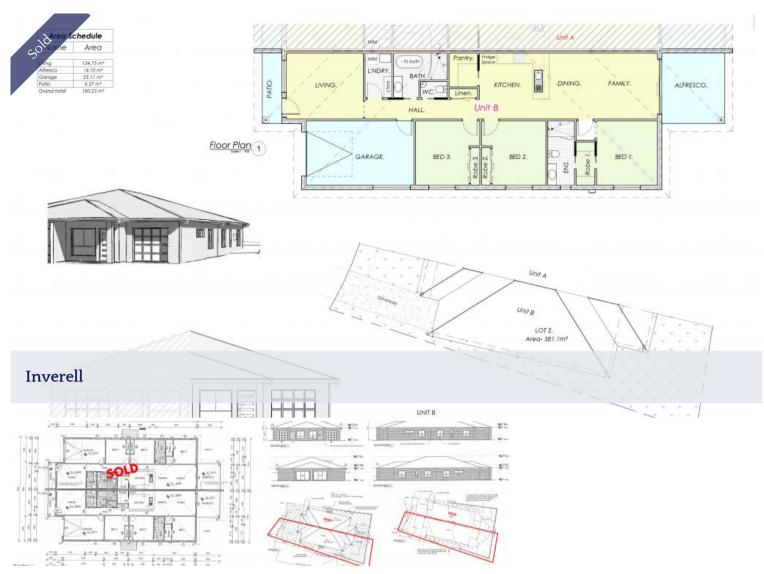

## YOUR BRAND NEW HOME

This brand new, brick home with an open floorplan will tick all the boxes.

Your new home welcomes you with an impressive layout boasting 3 bedrooms, two spacious living areas and a great outdoor entertaining space. With an easy flowing floor plan and generous proportions, there is plenty of space for the whole family.

- Brick construction
- Open plan lounge, kitchen and dining
- Modern kitchen with dishwasher
- Walk-in pantry
- Second living room
- 3 bedrooms with built-in robes
- Ensuite adjoins bedroom 1
- Bathroom has freestanding bathtub, shower, vanity and separate toilet
- Covered alfresco area
- Attached garage with electric roller door
- NBN internet
- Elevated views over town

## Office Details

**RDR Real Estate** 24 Otho St Inverell, NSW, 2360 Australia 02 6722 5500

Unit B for sale. Unit A already sold.

Full list of inclusions available upon request.

This home is located a short distance from schools, Lake Inverell recreation area, the CBD and Inverell Hospital.