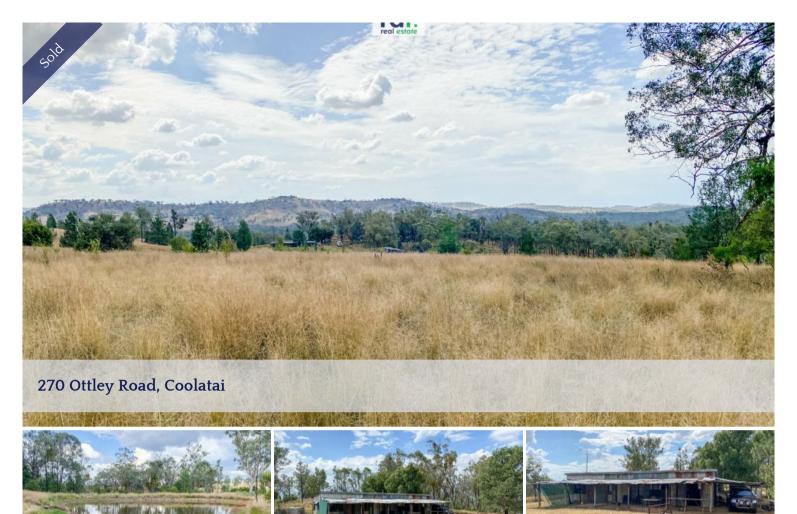

## A ROAD LESS TRAVELLED

Are you looking to escape to a more peaceful lifestyle or a weekend getaway? Then this is the property for you!

This is a fantastic location with limitless possibilities, a serene setting, panoramic rural views and abundant wildlife.

46ha (113ac) of basalt soil.

4 dams, with one dam being piped to the cabin.

Timbers such as White Box, Iron bark, Pine and Gum are found throughout this property.

Fenced into 3 paddocks.

Situated 12km from Coolatai, where there is one pub, a community hall, church and tennis courts. Schooling is available at Warialda, located approx. 40km away.

A great spot for motorbiking, horse riding, hunting, camping, relaxing or to build your dream lifestyle home; this property gives you all the space and privacy you need for country living.

\*Subject to council approval