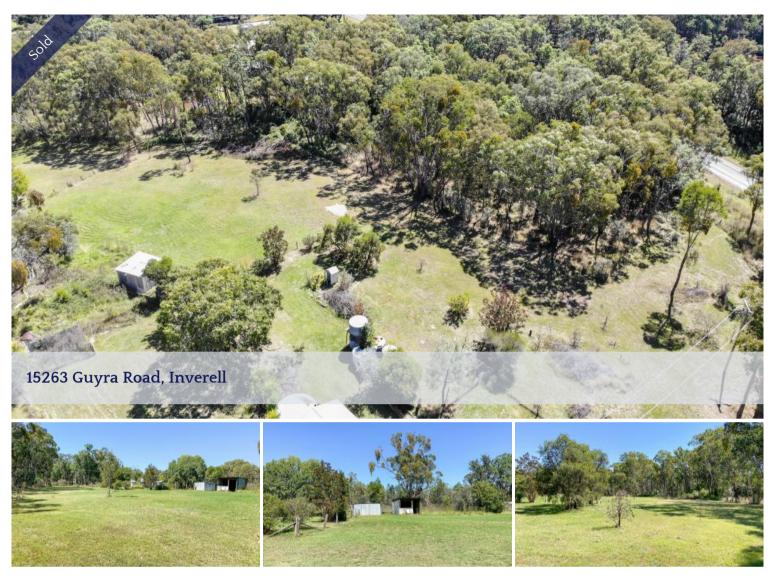

## GREAT ESCAPE

This 7,475sqm (1.8acres) block offers privacy, convenience and potential, giving you the perfect opportunity to build your forever home or a fantastic weekend escape.

Multiple sheds for storage, including an 8m x 6m car shed, 5m x 3m garden shed and a 4m x 3m 3-sided shed.

Collect fresh eggs from your chickens living in the chook pen.

Scattered with an abundance of trees, so you can sit back and enjoy the varied birdlife and native animals.

Additionally, this block has town water & power available, ready to help start that building journey (Subject to Council Approval).

This block is very well located being only minutes from Gilgai, 10 minutes to Inverell, and nearby to Goonoowigal State Conservation Area for bushwalking.

If you want privacy, space, connection with nature, waking to the sound of the birds and accessibility to town, this is for you.