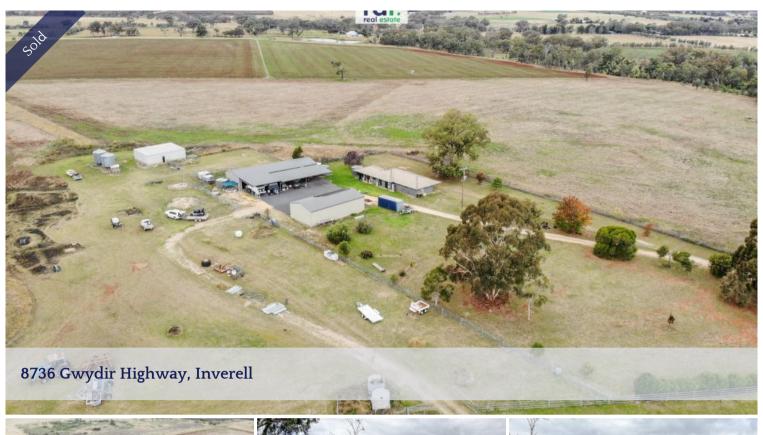

## UNDER CONTRACT

This fantastic property is located between Delungra and Inverell.

119.4ha (295ac) of flat, red and black basalt soils.

Improvements include: 3 bedroom, 1 bedroom brick veneer home.

Shed with granny flat, sewing room and ensuite.

4 bay shed with 5kw solar.

Water includes a bore + dams.

Arable area of approx. 60ha (150ac).

Steel cattle yards with vet crush and loading ramp.

Boundary and subdivision fencing is in a good condition.

White box and wattle trees.

📇 4 🤊 3 🖨 4 🖸 119.00 ha

Price SOLD
Property Type Residential
Property ID 804

Land Area 119.00 ha