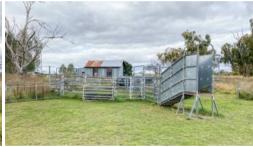

4 bay shed with 5kw solar.

Water includes a bore + dams.

Arable area of approx. 60ha (150ac).

Steel cattle yards with vet crush and loading ramp.

Boundary and subdivision fencing is in a good condition.

White box and wattle trees.