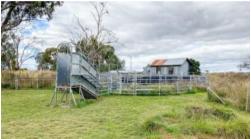

4 bay shed with 5kw solar.

Water includes a bore + dams.

Arable area of approx. 60ha (150ac).

Steel cattle yards with vet crush and loading ramp.

Boundary and subdivision fencing is in a good condition.

White box and wattle trees.