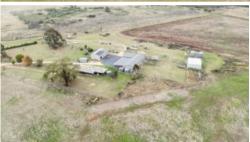

## UNDER CONTRACT

This fantastic property is located between Delungra and Inverell.

119.4ha (295ac) of flat, red and black basalt soils.

Improvements include: 3 bedroom, 1 bedroom brick veneer home.

Shed with granny flat, sewing room and ensuite.

4 bay shed with 5kw solar.

Water includes a bore + dams.

Arable area of approx. 60ha (150ac).

Steel cattle yards with vet crush and loading ramp.

Boundary and subdivision fencing is in a good condition.

White box and wattle trees.