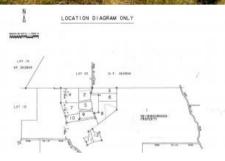

Located 20km from Uralla, 40km from Armidale and 100km from Tamworth, the New England Retreat is made up of 12 lots, including 11 Torrens title blocks and a shared neighbourhood property block.

Each of the 11 blocks are just like an "ordinary residential" block and are available for you to build your dream off-the-grid home and sheds or outbuildings.

Lot 1 - Community Land. Not For Sale

Lot 2 - 7.46ha (18.43ac) - UNDER OFFER

Lot 3 – 6.66ha (16.46ac)

Lot 4 - 12.83ha (31.7ac) - UNDER CONTRACT - RDR REAL ESTATE

Lot 5 – 4.83ha (11.93ac) + 3 bedroom, 2 bathroom western red cedar home – SOLD

Lot 6 - 7.45ha (18.41ac) + 4 bedroom western red cedar home - SOLD

Lot 7 - 10.1ha (24.96ac)

Lot 8 - 14.67ha (36.25ac) - SOLD

- Lot 9 4.54ha (11.22ac)
- Lot 10 5.58ha (13.79ac) SOLD
- Lot 11 3.25ha (8.02ac) SOLD
- Lot 12 2.03ha (9.96ac)