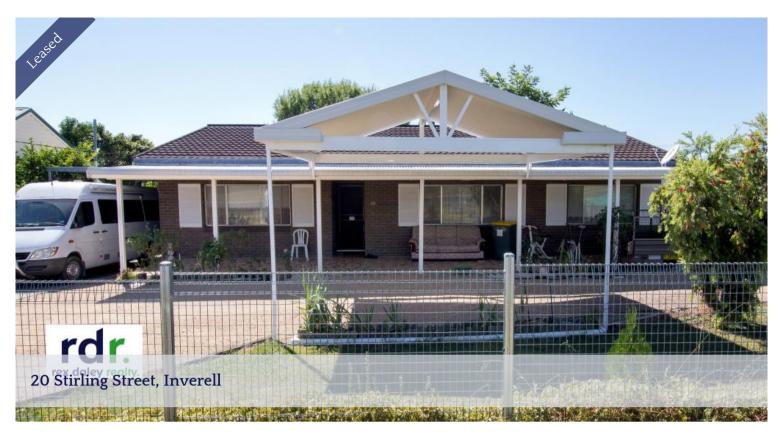

## LEASED JUNE 2022 - \$325 PER WEEK

Brick veneer home with 3 bedrooms & additional large study or 4th bedroom – 2 bedrooms with large built-ins, Electric kitchen appliances & electric hot water system. Abundance of under-cover parking, open plan kitchen/dining, wood fire heater plus additional reverse cycle AC in 2 living areas, fully fenced & pet friendly.

🛏 3 🔊 1 🖨 5

Price\$325Property TypeRentProperty ID834

\$325 per week Rental 834