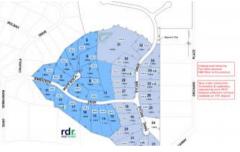

## ONE BLOCK REMAINING IN SUBDIVISION!

Build your dream home on one of these superb, elevated blocks, offering you the peace and privacy you desire while only being 4km from the CBD.

Also known as Lot 22, and is approx. 1.61hectare (3.9acres) in size.

- Underground electricity ensures your extensive town and country views are not obscured
- Full mains pressure water supply
- NBN Fibre to the Premises for the ultimate internet speed
- Mostly level building sites
- No time restrictions for building
- Stage 3 is scheduled to be registered by May 2022