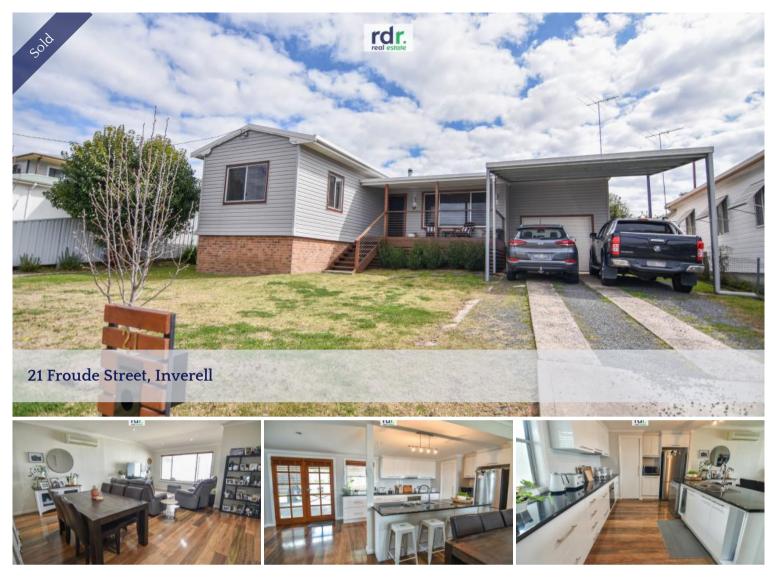

## FEELS LIKE HOME

Attractive street appeal, bright and airy interiors, modern fixtures, comfortable layout and a low-maintenance lifestyle; these are just some of the wonderful features of your new 3 bedroom home.

The welcoming front balcony is a great place to sit in the morning sunshine and take in your vast, elevated views over Inverell and surrounds.

Fantastic high ceilings and beautiful natural light throughout enhance the size and space inside this home.

Spacious open plan lounge, dining and kitchen area is the central hub of the home. The timber floating floors create a modern, homely feel and are fantastic for easy-clean ups! Crackling wood heater creates a warm and relaxing ambience, while the reverse cycle air conditioner caters for all weather conditions.

Whether you are preparing dinner or a light snack, you will be delighted with this modern kitchen with large island breakfast bar, the abundant storage, walk-in pantry, double sink with pull-out café tap, dishwasher and attractive timber French doors opening out to your covered entertainment area.

The thoughtfully designed layout makes use of every available space, including a practical study nook situated off your kitchen, convenient for paying bills or completing kids' homework.

3 carpeted bedrooms, each with ceiling fans and robes. Large master bedroom also contains a reverse cycle air conditioner.

## 🚔 3 🔊 1 🛱 3 🗔 809 m2

| Price         | SOLD for \$415,000 |
|---------------|--------------------|
| Property Type | Residential        |
| Property ID   | 849                |
| Land Area     | 809 m2             |

Fully fenced backyard with garden shed and covered entertaining area is where you can host family and friends' get-togethers and enjoy filtered sun through the timber privacy slats.

Powered single garage/workshop with drive through access to your backyard, in addition to your double carport.

You won't have to worry about painting again as the exterior is of insulated PVC cladding and offers a life-time guarantee for painting!

Set on an 809.3sqm block, positioned a short distance from schools and CBD.