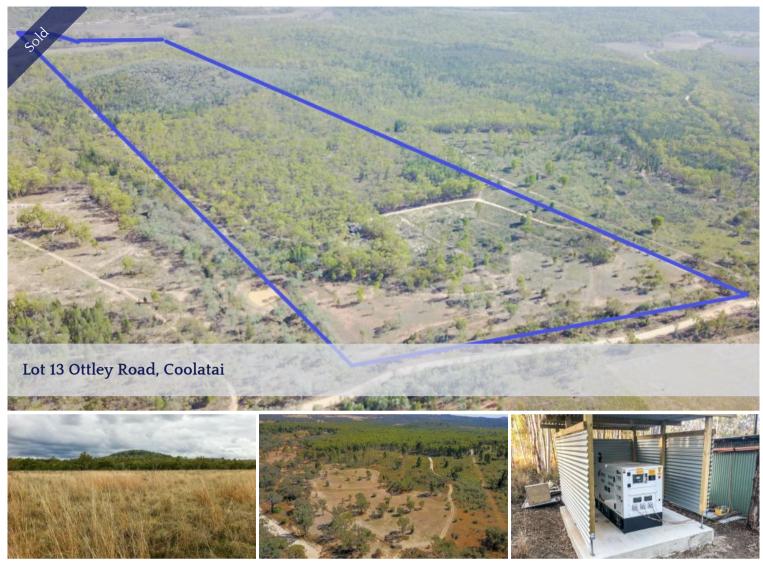

## RURAL WEEKEND GETAWAY

AREA: 61.24 ha (151 ac) Freehold.

Gwydir Shire Council Rates: approx. \$728.00 p.a. Northern Tablelands LLS.

SITUATION: Approx. 15km to Coolatai, 40km to Warialda, 50km to Ashford, 55km to Graman, 96km to Inverell.

COUNTRY: Undulating. Altitude: 380m - 450m ASL.

SOIL: Granite & Basalt.

TIMBER: Pine, Ironbark.

WATER: 1 dam. 2 x 1,000L water tanks.

RAINFALL: 728mm (29inch) p.a.

FENCING: Boundary cleared for fencing.

IMPROVEMENTS: Cabin on concrete slab – power, hot water, kitchen, fireplace.

## Office Details

RDR Real Estate 24 Otho St Inverell, NSW, 2360 Australia 02 6722 5500

20ft container.

24ft caravan.

Building entitlement.