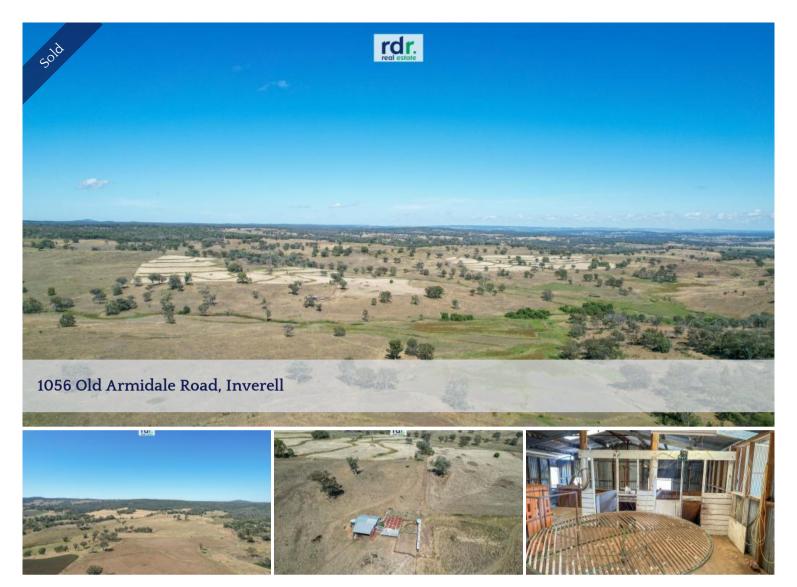

## PART "KINGSWOOD"

AREA: 306 ha (758 ac) Freehold.

Inverell Shire Council Rates: approx. \$1800 p.a. Northern Tablelands LLS.

SITUATION: 27km from Inverell.

SERVICES: Phone coverage. Primary and Secondary schools at Inverell. Air and rail services from Inverell to Brisbane & Armidale/Tamworth/Moree to Sydney. Saleyards at Inverell, being the 6th largest selling centre in the state, weekly fat cattle sales, fortnightly sheep sales and monthly store cattle sales. Export abattoir at Inverell. 3 major feedlots in the Inverell area. Inverell is one of the major shopping and service centres of Northern NSW.

COUNTRY: Undulating. Altitude: 710m - 809m ASL.

SOIL: Basalt with a small area of Granite.

PASTURE DEVELOPMENT: Clover.

ARABLE AREA: 101ha (250ac) farmed, 141ha (350ac) arable.

TIMBER: White box.

WATER: 5 dams, 2 spring fed creeks.

RAINFALL: 800mm (31inch) p.a.

FENCING: Boundary fencing in very good condition. 17 paddocks.

MACHINERY SHED: 10m x 14m shed.

WOOL SHED: 2 stand shearing shed with weather-shed.

306.00 ha

Price SOLD for \$1,360,000