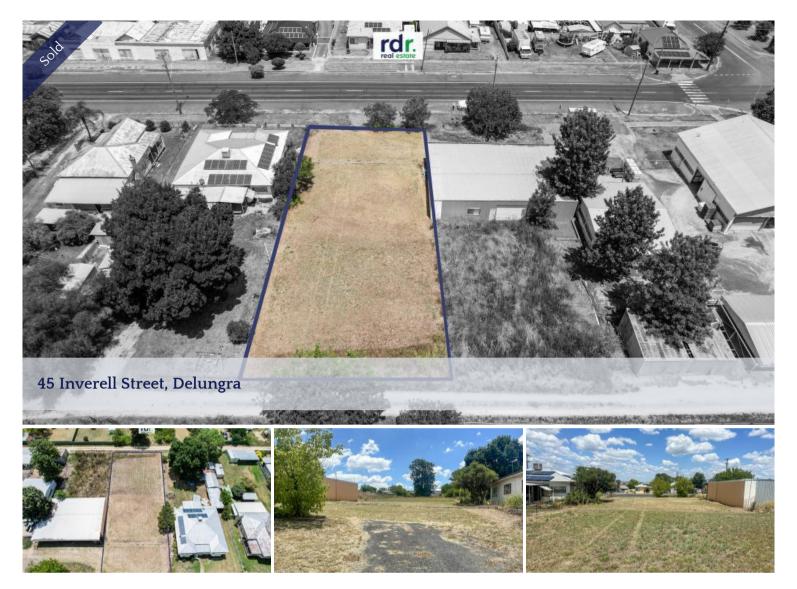

## POTENTIAL UNTAPPED

Have you been searching for a piece of land to build on or as an investment? If so, you will be impressed with this 963sqm block in the quiet town of Delungra!

Services such as power, water and sewerage are connected at the front of the block, with rear lane access available at the back.

Presenting exciting potential and an array of future possibilities, limited only by your imagination and Council approvals.

Conveniently located within walking distance to Delungra Public School, Delungra Bowling Club, Showground, service station and bus stop.

Situated 33km from Inverell, 29km from Warialda.

This is one not to be missed!

Disclaimer: We have obtained all information in this document from sources we believe to be reliable. We accept no responsibility and disclaim all liability to any errors, omissions or inaccuracies contained herein. We cannot guarantee or give any warranty about the information provided. Interested parties must rely solely on their own enquiries.

□ 963 m2

Price SOLD for \$59,000

Property Type Residential

**Property ID** 909 **Land Area** 963 m2