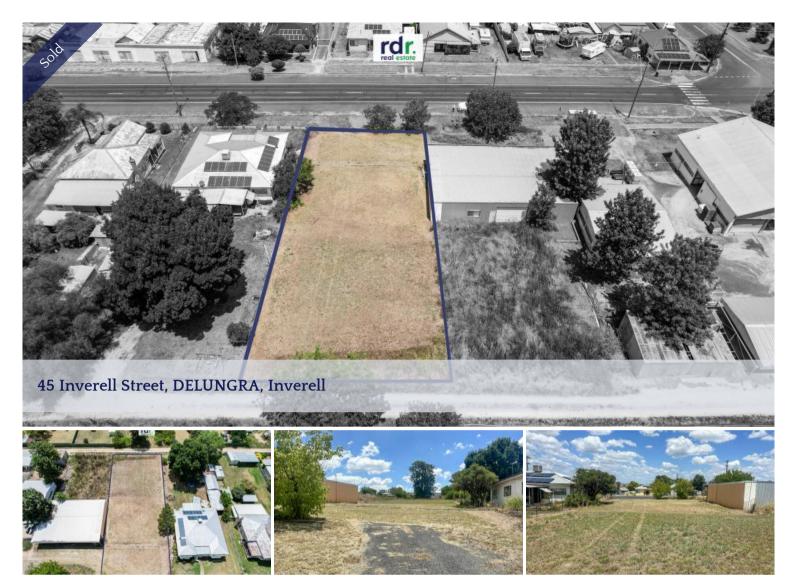

## POTENTIAL UNTAPPED

Have you been searching for a piece of land to build on or as an investment? If so, you will be impressed with this 963sqm block in the quiet town of Delungra!

Services such as power, water and sewerage are connected at the front of the block, with rear lane access available at the back.

🗔 963 m2

| Price         | SOLD for \$59,000 |
|---------------|-------------------|
| Property Type | Residential       |
| Property ID   | 910               |
| Land Area     | 963 m2            |