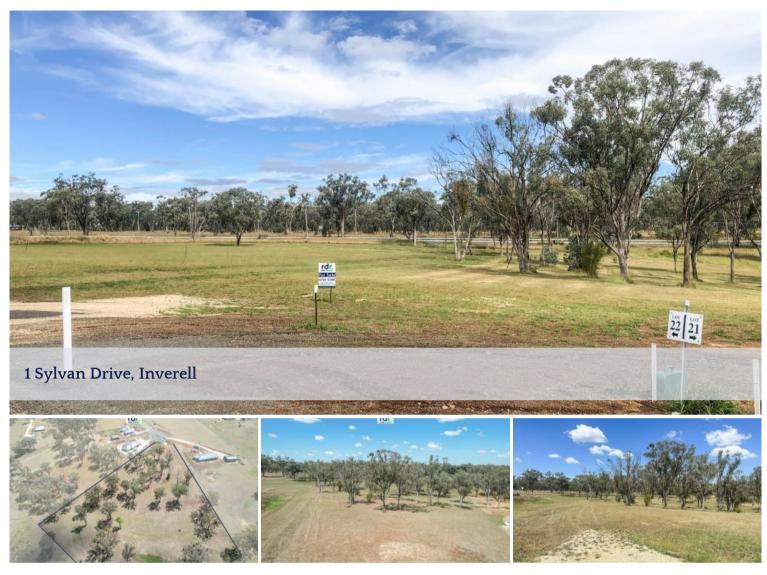

## CREATE YOUR DREAM LIFESTYLE

If you have been on the hunt for acreage close to Inverell then look no further. This property provides space, a great spot to raise your family, and a beautiful place to build the home you have always dreamed of. And you're only 4km to the CBD!

On offer is 1.61ha (3.9ac) of land to build your new home, a shed (subject to Council approval) and grow some veggies. Mature trees scatter the block providing shade.

This subdivision is connected to full mains pressure town water, has underground electricity and NBN Fibre to Premises internet available.

With prestigious homes and sheds currently under construction in the neighbourhood, your only next step is to pick your desired builder!

Disclaimer: We have obtained all information in this document from sources we believe to be reliable. We cannot guarantee or give any warranty about the information provided. Interested parties must rely solely on their own enquiries.