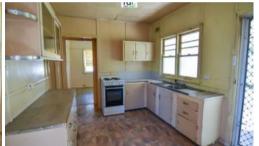

Elevated views over town can be enjoyed from the front porch.

Inside, the layout comprises of a lounge room, kitchen with good storage, dining room, high ceilings throughout, 2 bedrooms, bathroom with bathtub and a separate laundry.

The property has many possibilities for someone wanting to renovate the existing home or alternately clear the site and redevelop (subject to Council approvals).

This is one renovators and investors won't want to miss!