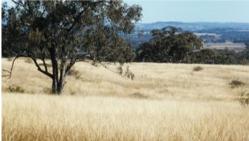

COUNTRY: Undulating. Black Basalt soil.

ALTITUDE: 680m to 780m ASL.

ARABLE AREA: Approx.170 ha (420ac) contoured.

TIMBER: White Box.

Price SOLD
Property Type residential
Property ID 93

Land Area 200.00 ha