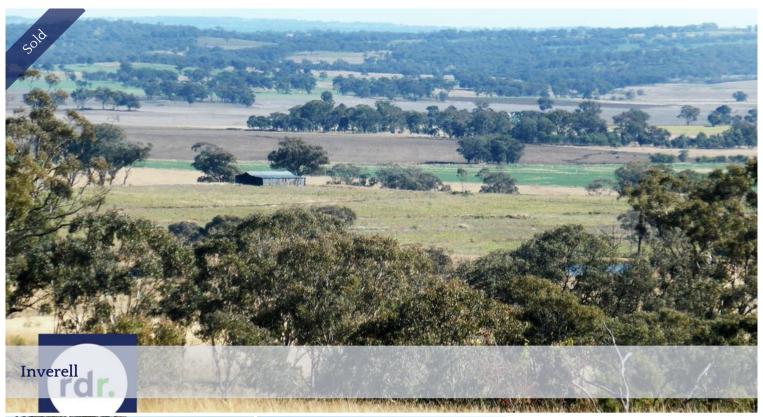

## **BRAEMAR EAST**

**EXCLUSIVE AGENT** 

AREA: 200 ha (494ac) Freehold.

Inverell Shire Council: LLS Northern Tablelands:

SITUATION: approx. 20kms East of Inverell on the Gwydir Highway

SERVICES: Power Available. Phone Available. Primary and secondary schools at Inverell. Mail three times per week. Air and rail Armidale and Moree to Sydney. Saleyards at Inverell, being the 6th largest selling centre in the state, weekly fat cattle sales, fortnightly sheep sales, and monthly store cattle sales. Export abattoir at Inverell. Inverell is one of the major shopping and service centres of Northern NSW.

COUNTRY: Undulating. Black Basalt soil.

ALTITUDE: 680m to 780m ASL.

ARABLE AREA: Approx.170 ha (420ac) contoured.

TIMBER: White Box.

Price SOLD
Property Type residential
Property ID 93

Land Area 200.00 ha