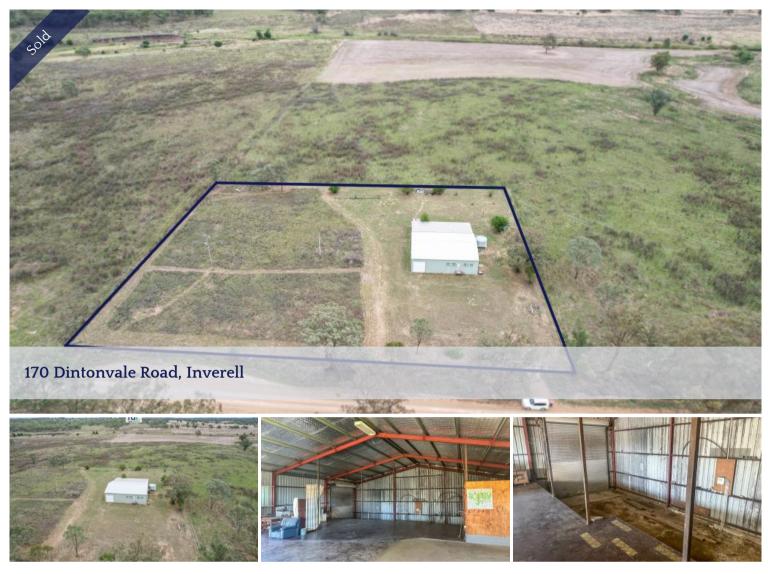

## SPACE, PEACE & QUIET

A short drive from Inverell, but a world away in terms of peace and quiet, this property is perfect for those wanting to create their much-desired rural escape!

This 8,094sqm (2acres) property has a large shed (19m x 15m) with power, raised floor, kitchenette, toilet and an attached 19m x 9m skillion.

Equipped bore with electric pump, plus rainwater tanks and septic.

Plenty of room to build your dream home on a manageable sized lifestyle block (building entitlement subject to DA). Top quality soils for gardens.

Fully fenced with ring lock and barb fencing.

School bus runs past the front gate.

Macintyre River is located nearby for weekend relaxation and excellent fishing!

Surrounded by farmland and located 26km from Inverell and 10km from Bukkulla.