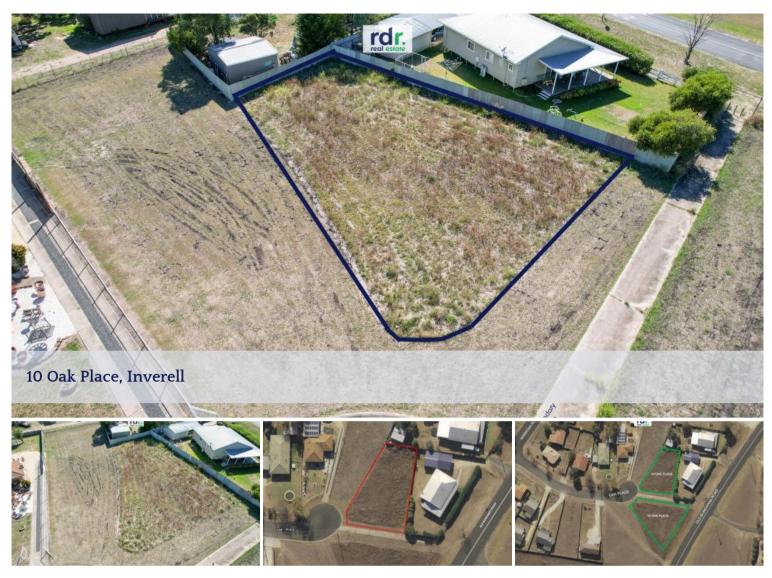

## VACANT RESIDENTIAL LAND PLUS ADJOINING BLOCK

Residential land now available for sale, plus adjoining block.

A unique opportunity is presented for a savvy investor or owner occupier looking to create their dream home or develop an investment property.

769sqm block with all town services available.

Vacant land within town limits is now in low supply and highly sought after. This land is registered and ready to build on; architect drawings available upon request.

Situated at the end of a cul-de-sac, safe and secure for young families or elderly residents, being only a short distance from parks and playgrounds, and 3km from the CBD and schools.

Make 10 & 13 Oak Place your next stop!