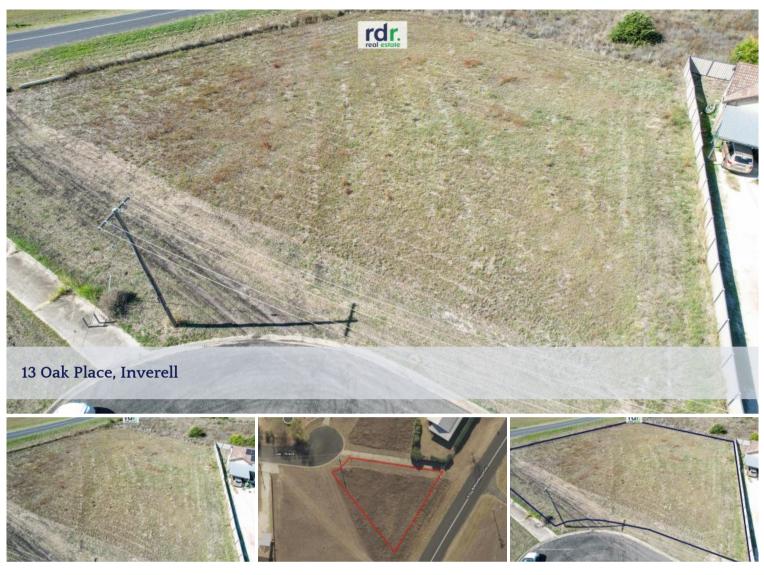

## VACANT RESIDENTIAL LAND PLUS ADJOINING BLOCK

Residential land now available for sale, plus adjoining block.

A unique opportunity is presented for a savvy investor or owner occupier looking to create their dream home or develop an investment property.

940sqm block with all town services available.

Vacant land within town limits is now in low supply and highly sought after. This land is registered and ready to build on; architect drawings available upon request.

Situated at the end of a cul-de-sac, safe and secure for young families or elderly residents, being only a short distance from parks and playgrounds, and 3km from the CBD and schools.

Make 10 & 13 Oak Place your next stop!