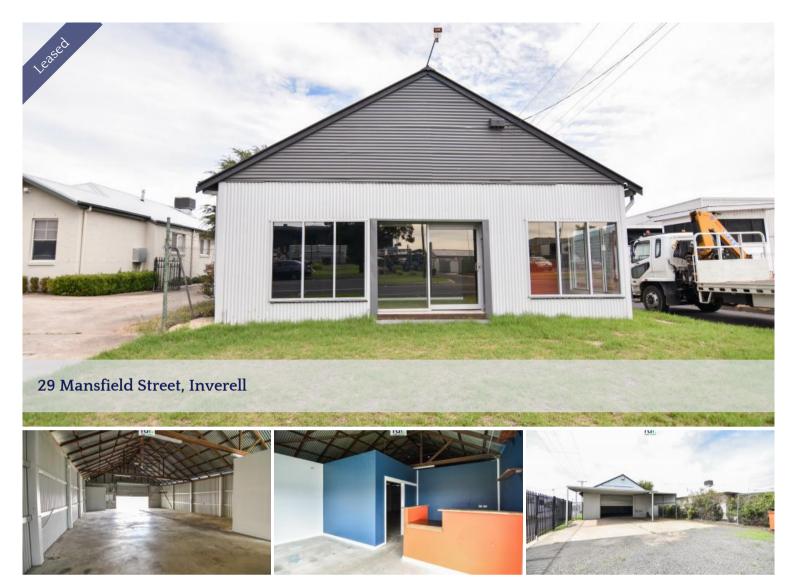

## Multifunctional Commercial Property

Commercial property with a multitude of recent improvements that would suit most businesses.

Internal dimensions 20 x 10 including reception/showroom & office as well as a fully lockable  $\,$  x 10 skillion area

Price \$375 + GST per

week

Property Type Commercial

Property ID 937 Office Area 25 m2 Warehouse

Area

200 m2