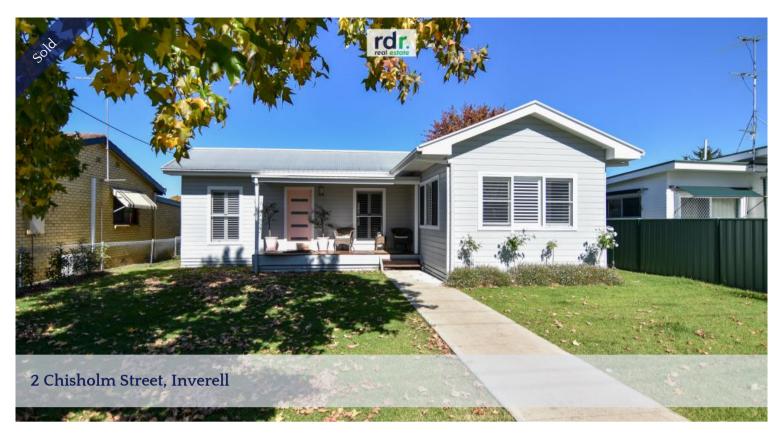

## SOLD BY RDR REAL ESTATE

Cute weatherboard home has plenty of street appeal and is located in a highly sought-after area, near schools and the CBD.

Open plan layout combines the lounge, dining and kitchen into one comfortable and spacious area. Reverse cycle air conditioning caters for all seasons. Very functional and modern kitchen contains dishwasher, generous cupboard space, abundant bench space and an island breakfast bar.

3 carpeted bedrooms, each with built in robes and ceiling fans.

Tiled bathroom contains shower over bath, vanity and toilet. Your laundry houses the second toilet.

Great entertainer's deck overlooks the large, fenced backyard.

The tradie or mechanic will be impressed by this double garage with power and rear lane access.

The above information provided has been furnished to us by the vendor/s. We have not verified whether or not that information is accurate and do not have any belief in one way or the other in its accuracy. We do not accept any responsibility to any person for its accuracy and do no more than pass it on. All interested parties should make and rely upon their own inquiries in order to determine whether or not this information is in fact accurate.