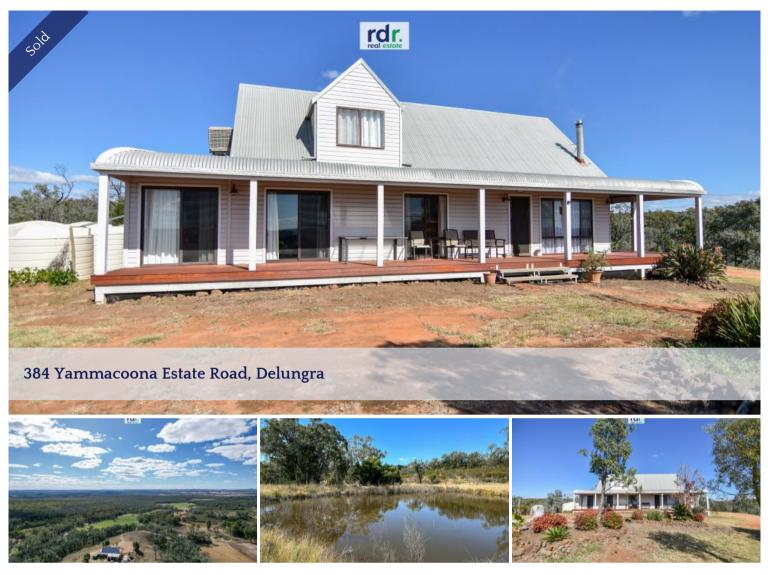

## KURRAIAN - YOUR PEACEFUL RETREAT

"Kurraian" gives you 135.5ha (335ac) of unbelievably vast views, fresh air and privacy.

In an elevated position on the property sits this 4 bedroom home, with breath-taking views of the landscape beyond. The cathedral raked ceiling and open living area create a warm and inviting atmosphere, while the wood heater provides cosy comfort on cool, winter nights. The beautiful stained glass window is an eye-catching feature.

Soak up the sun with your morning coffee in the sunroom or on your wraparound bullnose verandah, or perhaps hold an afternoon barbeque within the serene rural surroundings that you can call home.

4 bedrooms plus a separate office ensure each member of the family has their own space. Master bedroom adjoins ensuite. Bathroom comprises of a generous walk-in shower, vanity and separate toilet.

"Kurraian" has 12 dams (3 spring fed) and 3 x 5,000gallon rainwater tanks.

Located 58km west of Inverell, 25km from Delungra, 17km from Warialda via Adams Scrub Road (or 17km via Gwydir Highway), with primary and secondary schooling in Warialda and Inverell.