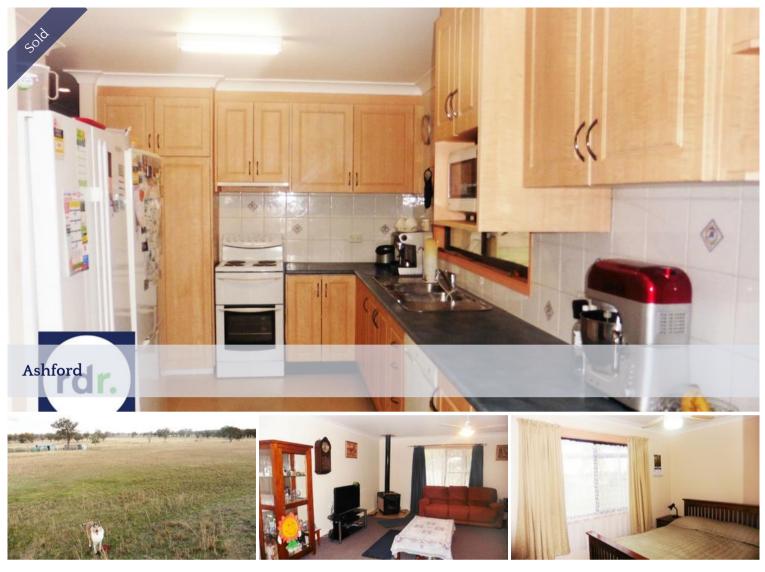

## COUNTRY LIFESTYLE AND LIVING AT IT'S BEST

Retreat to beautiful Ashford. Near new home set on 5 acres.

Comfortable 4 bedroom home, 3 with built in robes. Cosy lounge/living area fully carpeted with the added warmth of a wood fire.

Functional modern timber veneer kitchen, fully self contained. The bathroom consists of shower and bathtub with separate toilet. Solar panels are a bonus to this home.

Huge outdoor gauzed BBQ area set to enjoy the peaceful 5 acres. Laundry at end of entertaining area.

Huge double carport, with fully self contained bathroom and toilet. Large orchard, with a variety of trees and in-ground watering system. Quaint old milking shed and chook yard.

Well fenced paddocks with large dam watering 1 paddock.