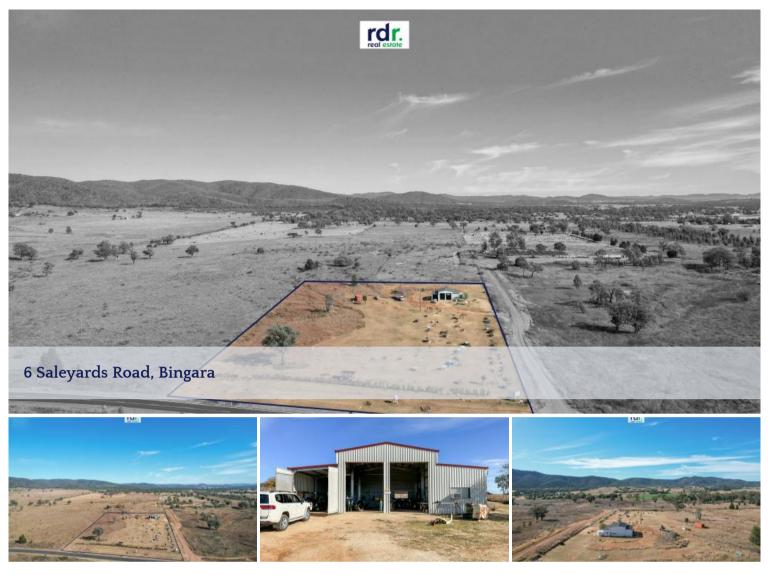

## LARGE BLOCK. GREAT SHED!

This industrial property offers a fantastic opportunity for those seeking ample space and functional facilities. The generous 2.12ha (5.2ac) block provides plenty of room for various commercial activities and is spread over 3 titles.

Large (20m x 12m) 3 bay shed is equipped with 4.3m high roller doors, single phase power with 32amp plugs. 2 bays have concrete floors, and the third bay has a dirt floor. Roller doors positioned at the front and rear of the third bay allow for easy drive-through access.

This shed also has an air conditioned office/reception area, kitchenette, bathroom and 2 loading ramps.

This level corner block is fully fenced with stockproof fencing, and already serviced with town water and sewer. There is also a 22,000L rainwater tank.

Located in a high traffic flow area with major road frontage, and positioned only 1.5km from the Bingara CBD.

This property offers ample opportunity for expansion and for future business developments given the location and zoning of the property.