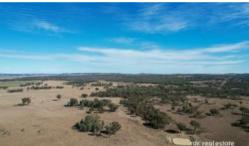

COUNTRY: Flat. Altitude: 590m-625m ASL.

SOIL: Black basalt, Granite.

ARABLE AREA: 80ha (200ac).

TIMBER: Iron bark, Stringy bark.

WATER: 4 dams. 6 troughs. New equipped bore – 30m deep, 6,000L/hr.

RAINFALL: 792mm (31inch) p.a. (eldersweather.com.au)

FENCING: Good to new. 7 paddocks.

CARRYING CAPACITY: 100 cows and calves.

□ 413.00 ha

Price \$1,500,000
Property Type Residential
Property ID 980
Land Area 413.00 ha