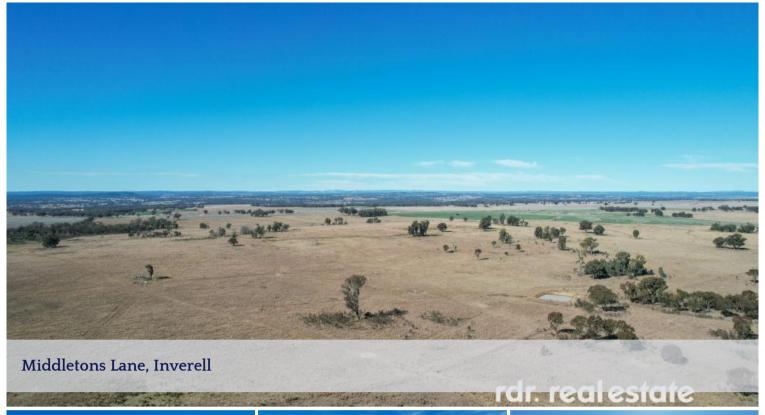

## PART "BULAMIN"

AREA: 413 ha (1,020 ac) Freehold.

Inverell Shire Council Rates. Northern Tablelands LLS.

SITUATION: 25km from Inverell.

SERVICES: Phone reception available. Primary and Secondary schools at Inverell. Air and rail services from Inverell to Brisbane & Sydney, Armidale/Tamworth/Moree to Sydney. Saleyards at Inverell, being the 6th largest selling centre in the state, weekly fat cattle sales, fortnightly sheep sales and monthly store cattle sales. Export abattoir at Inverell. 3 major feedlots in the Inverell area. Inverell is one of the major shopping and service centres of Northern NSW.

COUNTRY: Flat. Altitude: 590m-625m ASL.

SOIL: Black basalt, Granite.

ARABLE AREA: 80ha (200ac).

TIMBER: Iron bark, Stringy bark.

WATER: 4 dams. 6 troughs. New equipped bore – 30m deep, 6,000L/hr.

RAINFALL: 792mm (31inch) p.a. (eldersweather.com.au)

FENCING: Good to new. 7 paddocks.

CARRYING CAPACITY: 100 cows and calves.

□ 413.00 ha

Price \$1,500,000
Property Type Residential
Property ID 980
Land Area 413.00 ha