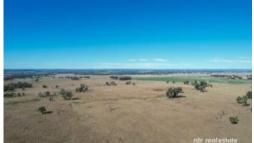

COUNTRY: Flat. Altitude: 590m-625m ASL.

SOIL: Black basalt, Granite.

ARABLE AREA: 80ha (200ac).

TIMBER: Iron bark, Stringy bark.

WATER: 4 dams. 6 troughs. New equipped bore – 30m deep, 6,000L/hr.

RAINFALL: 792mm (31inch) p.a. (eldersweather.com.au)

FENCING: Good to new. 7 paddocks.

CARRYING CAPACITY: 100 cows and calves.

□ 413.00 ha

Price \$1,500,000
Property Type Residential
Property ID 980
Land Area 413.00 ha