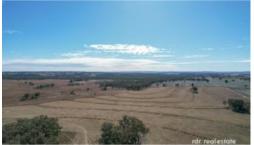

COUNTRY: Flat. Altitude: 590m-625m ASL.

SOIL: Black basalt, Granite.

ARABLE AREA: 80ha (200ac).

TIMBER: Iron bark, Stringy bark.

WATER: 4 dams. 6 troughs. New equipped bore – 30m deep, 6,000L/hr.

RAINFALL: 792mm (31inch) p.a. (eldersweather.com.au)

FENCING: Good to new. 7 paddocks.

CARRYING CAPACITY: 100 cows and calves.

□ 413.00 ha

Price \$1,500,000
Property Type Residential
Property ID 980
Land Area 413.00 ha