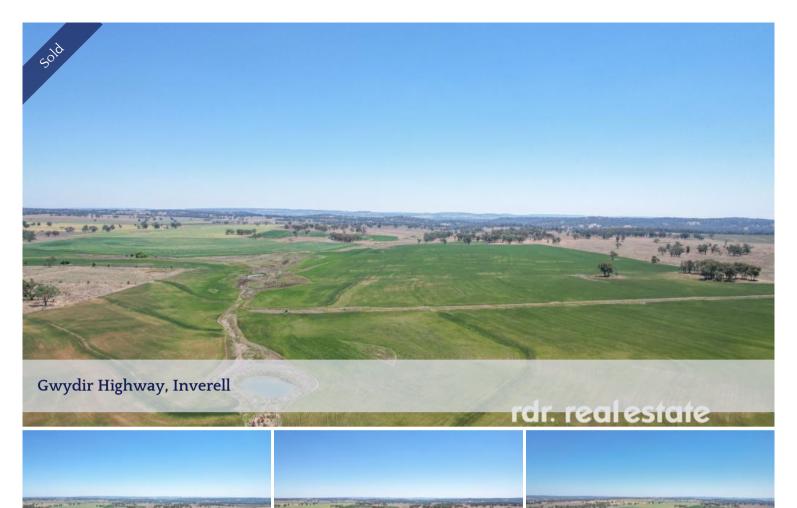

131ha (324ac) cultivation property with black and red basalt soils.

Conveniently located only 13km east of Inverell, in the Long Plain area.

Property is watered by 3 dams and bore. There is also a windmill, not in working order.

121ha (300ac) arable. 97ha (240ac) of Langstar Wheat, and 25ha (60ac) of oats.

Fencing is in good condition and divides the property into 3 paddocks.

Established trees consisting of yellow box across the property.