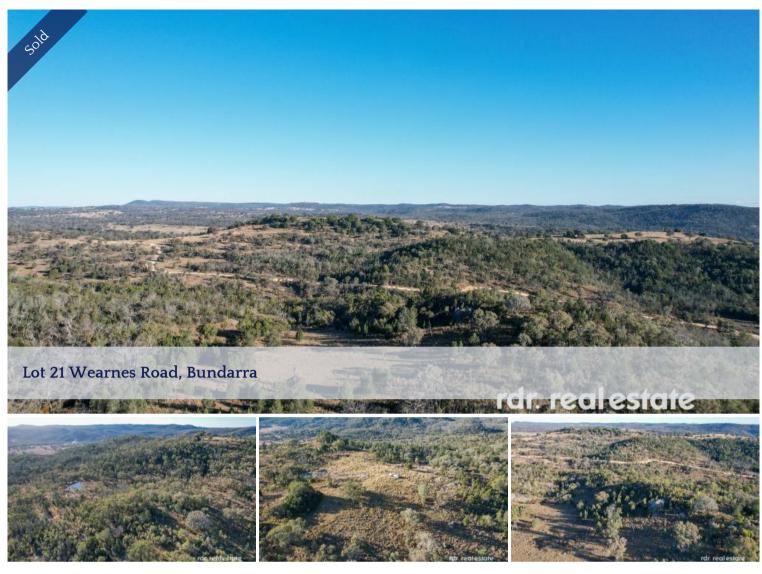

## HOW'S THE SERENITY? SO MUCH SERENITY

Secure your own slice of rural Australia and create your dream country lifestyle on this 40.5ha (100ac) property of bushland. With rolling hills as far as the eye can see and big skies that are endless, this untouched bush block is a perfect retreat from the hectic pace of modern life, just 20km from the conveniences in nearby Bundarra.

This property creates the ideal weekend getaway for those that love the outdoors, horse riding, motorbiking, 4WD-ing, hunting, or simply camping under the stars and toasting marshmallows.

- 40.5ha (100ac)

- Located 20km from Bundarra, 31km from Copeton Dam, 70km from Inverell and 97km from Armidale

- Hilly country, 600m 730m ASL
- Granite soil
- 1 large dam
- Stringy bark and Iron bark timbers
- Old caravan included in sale
- Average annual rainfall of 694mm (27inch)
- Gwydir Shire Council